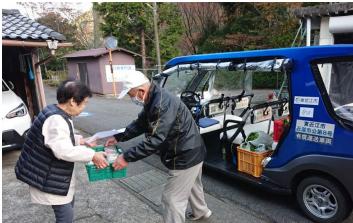

### **Status of use**

OMobility services using automated driving vehicles are provided to enable a variety of activities.

OAgricultural products are delivered to morning markets.

Doctor's visits at clinics located at Michi no Eki

Hiker transport to and from trail heads

Visits to citizen salons, etc. at Michi no Eki

Delivery of agricultural products to morning markets at Michi no Eki

**Meriat** 

An opinion survey of users who live along the route found that 60% - 70% or more were satisfied with the automated driving service.