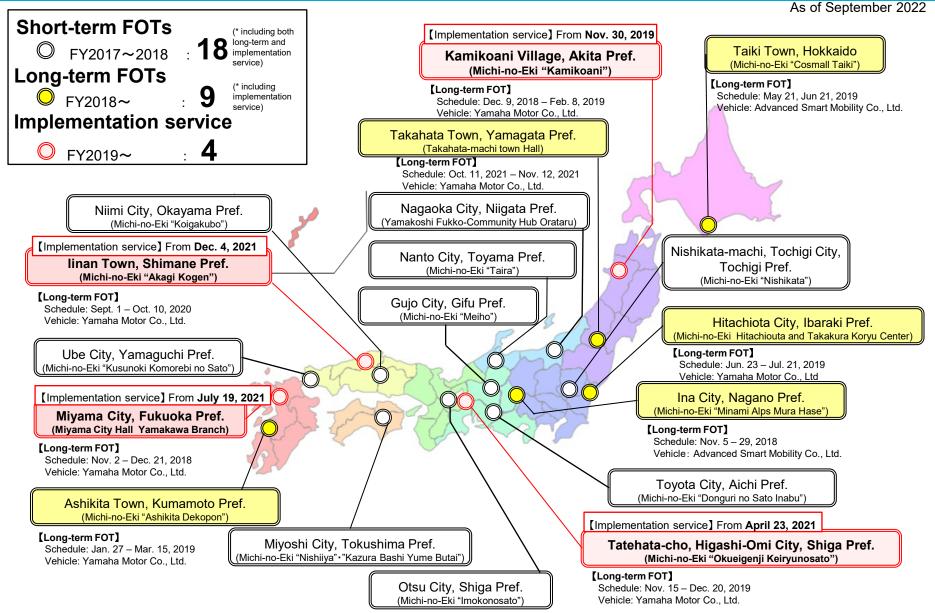

## FOTs have been deployed in rural areas

#### **Overview of past activities: Short-term FOTs, long-term tests, full-scale introduction**

O2017 (short-term FOTs): Conducted to verify impact on driving environment, social acceptance, impact on the region etc.

O2019 (long-term FOTs): Conducted to verify operational management, organization for project implementation, coordination measures etc.

O2021 and thereafter: Start of full-scale introduction based on results of tests relating to technical aspects, business models etc.