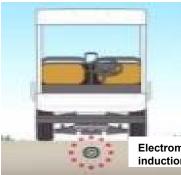

#### <Automated driving support facilities>

Electromagnetic induction line

▲Assistance for operation through identification of own vehicle position by means of electromagnetic induction lines

▲ Assistance for correction of own vehicle position by means of positional information display facilities