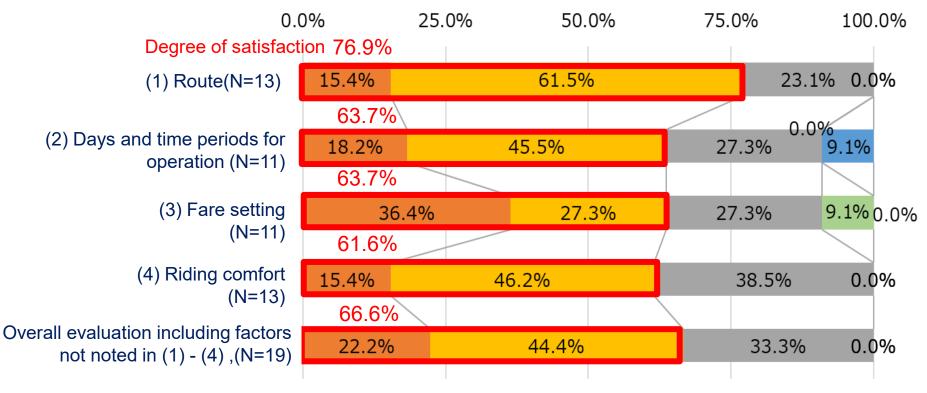

Hiker transport to and from trail heads

Visits to citizen salons, etc. at Michi no Eki

Delivery of agricultural products to morning markets at Michi no Eki

**Meriat** 

An opinion survey of users who live along the route found that 60% - 70% or more were satisfied with the automated driving service.

#### Degree of satisfaction with automated driving service (by item)

Very satisfied Satisfied Neither satisfied nor dissatisfied Somewhat dissatisfied Dissatisfied