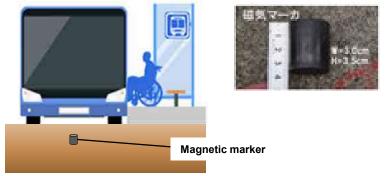

- O The Road Act, etc. was revised in 2020 to stipulate facilities (magnetic markers, etc.) to support automated driving vehicle operation as road facilities.
- OFor private companies (transport companies, etc.), regulations were established to enable these to be placed as occupancy facilities with permit from road administrators.

▲Assistance for operation through identification of own vehicle position by means of magnetic markers

▲Assistance for determination of road status at locations that vehicle sensor signals do not reach