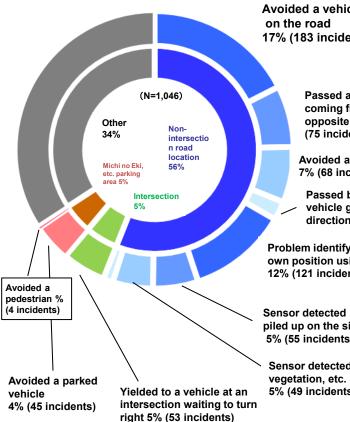

#### Issues identified in FOTs

(frequency of occurrence, categorized in terms of road structure and the reason that manual intervention was needed)

#### Avoided a vehicle parked 17% (183 incidents)

Passed a vehicle coming from the opposite direction 7% (75 incidents)

Avoided a cyclist/pedestrian 7% (68 incidents)

Passed by a following vehicle going in the same direction 2% (23 incidents)

Problem identifying the vehicle's own position using GPS, etc. 12% (121 incidents)

Sensor detected plowed snow piled up on the side of the road 5% (55 incidents)

Sensor detected 5% (49 incidents)

#### [Legend]

Avoided a vehicle parked on the road Passed a vehicle coming from the opposite direction Avoided a cyclist/pedestrian Passed by a following vehicle going in the same direction Avoided a parked vehicle at a Michi no Eki, etc. Avoided a pedestrian at a Michi no Eki Yielded to a vehicle 11

at an intersection waiting to turn right Detected and avoided a fallen object on road Other