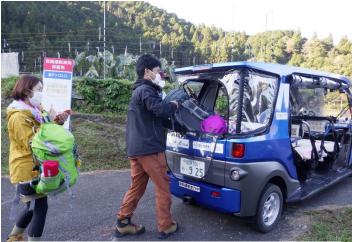

### **Status of use**

OMobility services using automated driving vehicles are provided to enable a variety of activities.

OAgricultural products are delivered to morning markets.

Doctor's visits at clinics located at Michi no Eki

Hiker transport to and from trail heads

Visits to citizen salons, etc. at Michi no Eki

Delivery of agricultural products to morning markets at Michi no Eki

**Meriat** 

An opinion survey of users who live along the route found that 60% - 70% or more were satisfied with the automated driving service.