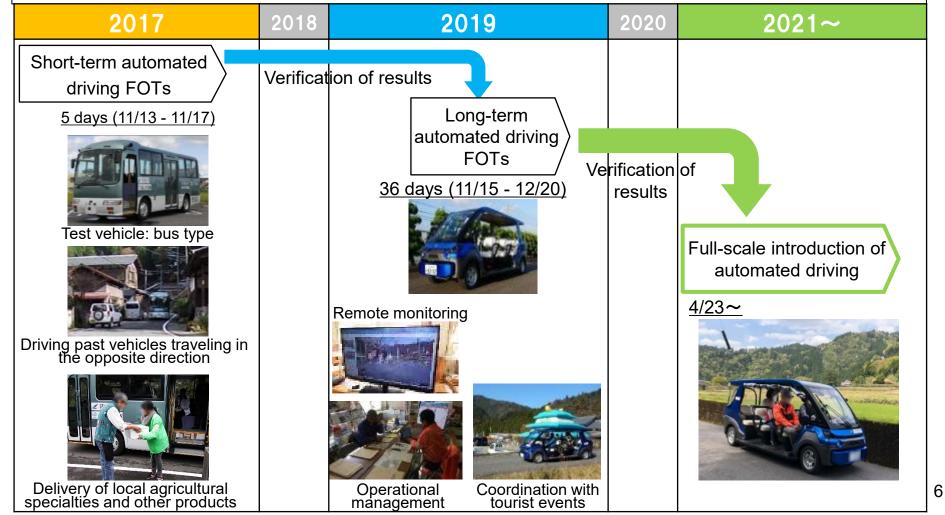

#### **Overview of past activities: Short-term FOTs, long-term tests, full-scale introduction**

O2017 (short-term FOTs): Conducted to verify impact on driving environment, social acceptance, impact on the region etc.

O2019 (long-term FOTs): Conducted to verify operational management, organization for project implementation, coordination measures etc.

O2021 and thereafter: Start of full-scale introduction based on results of tests relating to technical aspects, business models etc.