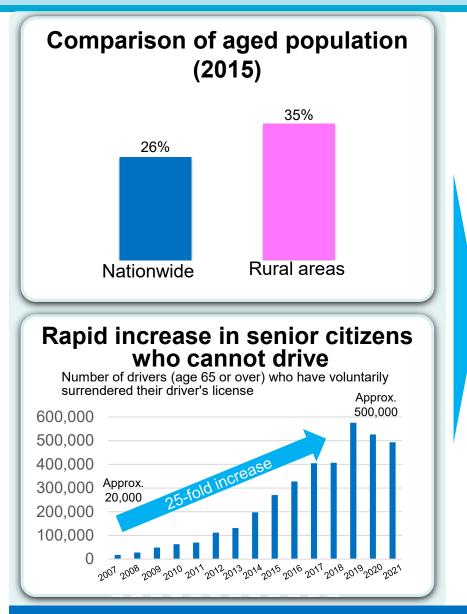

### **Challenges facing rural areas**

Continuation crisis of villages in rural area

OExpected to sustain transport of both people and goods, and to contribute to further local revitalization.

OA series of FOTs of automated driving services based at Michi-no-Eki started in 2017.