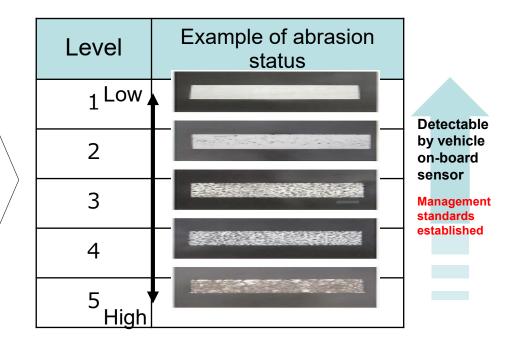

[Difficult for vehicle on-board sensors to detect (example: faded demarcation lines)]

OJoint research with private sector companies and the like is underway, with the aim of developing methods to provide automated driving vehicles on expressways, etc. with road traffic information on road conditions ahead that are difficult for on-board sensors to detect.