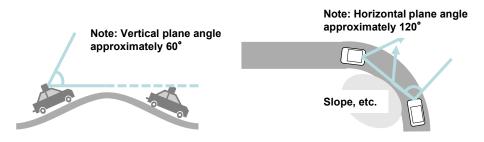

## Automated driving compatible demarcation lines

OJoint research with private sector companies and the like is underway regarding management standards for the lane markings needed to ensure that automated driving vehicles stay within lanes, etc.