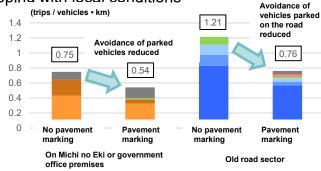

#### Various efforts in keeping with local conditions (Clear marking of

▲No. of manual interventions before and after placement of pavement markings (Akagi Kogen)

Notes: - Survey period (with no pavement markings): July 17 and 20-22, 2020 (weekdays), July 18, 2020 (weekend) - Survey period (with pavement markings): September 1 - October 10, 2020 (weekdays), July 18, 2020 (weekend)