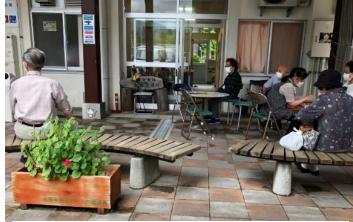

### **Status of use**

OMobility services using automated driving vehicles are provided to enable a variety of activities.

OAgricultural products are delivered to morning markets.

Doctor's visits at clinics located at Michi no Eki

Hiker transport to and from trail heads

Visits to citizen salons, etc. at Michi no Eki

Delivery of agricultural products to morning markets at Michi no Eki

**Meriat** 

An opinion survey of users who live along the route found that 60% - 70% or more were satisfied with the automated driving service.