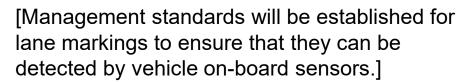

## Automated driving compatible demarcation lines

OJoint research with private sector companies and the like is underway regarding management standards for the lane markings needed to ensure that automated driving vehicles stay within lanes, etc.

[Difficult for vehicle on-board sensors to detect (example: faded demarcation lines)]

OJoint research with private sector companies and the like is underway, with the aim of developing methods to provide automated driving vehicles on expressways, etc. with road traffic information on road conditions ahead that are difficult for on-board sensors to detect.