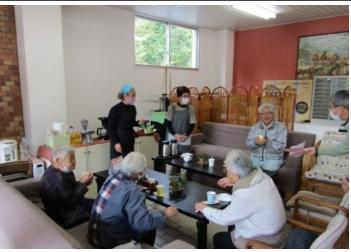

### **Status of use**

OMobility services using automated driving vehicles are provided to enable a variety of activities.

OAgricultural products are delivered to morning markets.

Doctor's visits at clinics located at Michi no Eki

Hiker transport to and from trail heads

Visits to citizen salons, etc. at Michi no Eki

Delivery of agricultural products to morning markets at Michi no Eki

**Meriat** 

An opinion survey of users who live along the route found that 60% - 70% or more were satisfied with the automated driving service.