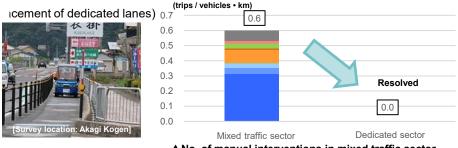

▲No. of manual interventions in mixed traffic sector and dedicated sector (Akagi Kogen)

Note Survey period: September 1 - October 10, 2020