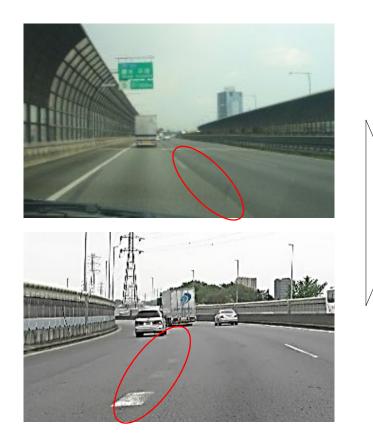

## Automated driving compatible demarcation lines

OJoint research with private sector companies and the like is underway regarding management standards for the lane markings needed to ensure that automated driving vehicles stay within lanes, etc.

[Difficult for vehicle on-board sensors to detect (example: faded demarcation lines)]

OJoint research with private sector companies and the like is underway, with the aim of developing methods to provide automated driving vehicles on expressways, etc. with road traffic information on road conditions ahead that are difficult for on-board sensors to detect.