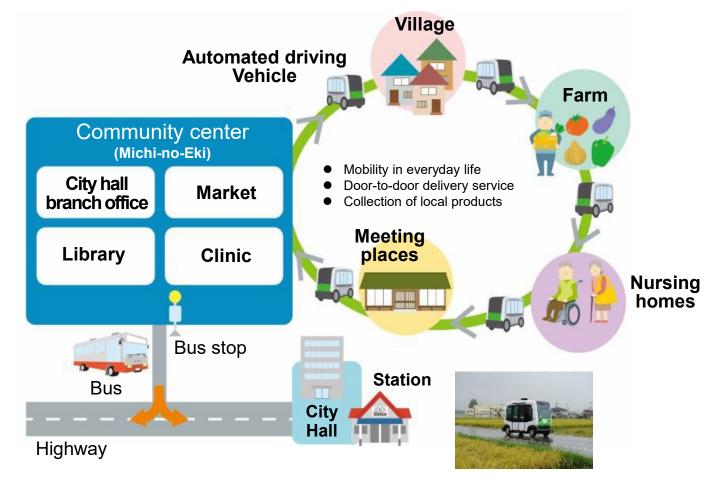

### **Status of use**

OMobility services using automated driving vehicles are provided to enable a variety of activities.

OAgricultural products are delivered to morning markets.

Doctor's visits at clinics located at Michi no Eki

Hiker transport to and from trail heads

Visits to citizen salons, etc. at Michi no Eki

Delivery of agricultural products to morning markets at Michi no Eki

**Meriat** 

An opinion survey of users who live along the route found that 60% - 70% or more were satisfied with the automated driving service.